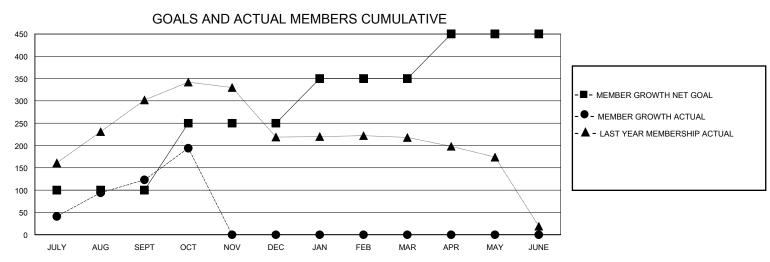

## District 324 G

GMT: LOCATION INDIA GMT CA

| •             |               |             |               |                               |                        |                         | • • • • • • • • • • • • • • • • • • • •            |  |
|---------------|---------------|-------------|---------------|-------------------------------|------------------------|-------------------------|----------------------------------------------------|--|
|               | Club          | s           |               | Members RESULTS FOR 2024-2025 |                        |                         |                                                    |  |
|               | RESULTS FOR   | R 2024-2025 |               |                               |                        |                         |                                                    |  |
| QUARTER       | NEW CLUB GOAL | NEW CLUBS   | DROPPED CLUBS | QUARTER MEME                  | BER GROWTH NET<br>GOAL | MEMBER GROWTH<br>ACTUAL | DROPPED<br>MEMBERS ACTUAL<br>(including transfers) |  |
| JULY/AUG/SEPT | 2             | 4           | 0             | JULY/AUG/SEPT                 | 100                    | 237                     | 102                                                |  |
| OCT/NOV/DEC   | 0             | 1           | 0             | OCT/NOV/DEC                   | 150                    | 95                      | 22                                                 |  |
| JAN/FEB/MAR   | 3             | 0           | 0             | JAN/FEB/MAR                   | 100                    | 0                       | 0                                                  |  |
| APR/MAY/JUNE  | 1             | 0           | 0             | APR/MAY/JUNE                  | 100                    | 0                       | 0                                                  |  |

## GOALS AND ACTUAL NEW CLUBS CUMULATIVE

| DROPPED CLUBS: 0  DROPPED MEMBERS |     | 47 CLUBS OF 118 ADDED 1 OR MORE<br>NEW MEMBERS | GENDER DIST<br>MALE<br>FEMALE | RIBUTION<br>3,294 (89.71%)<br>378 (10.29%) |   |
|-----------------------------------|-----|------------------------------------------------|-------------------------------|--------------------------------------------|---|
| DECEASED                          | 1   | CLICK HEDE FOR CLIMILITATIVE                   | TOTAL FAMILY UNIT MEMBERS     |                                            | 0 |
| CLUB CANCELLED 0 OTHER 123        |     | CLICK HERE FOR CUMULATIVE MEMBERSHIP DATA      | FAMILY MEMBERS PAYING HALF    |                                            | 0 |
| TOTAL                             | 124 |                                                |                               |                                            |   |