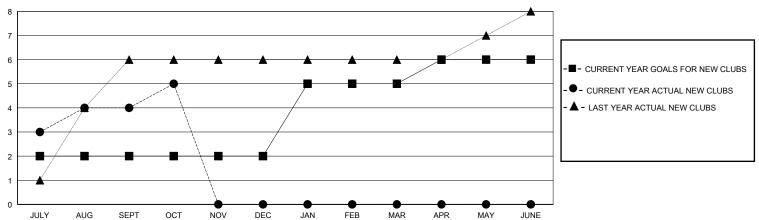

## District 324 G

GMT: LOCATION INDIA GMT CA

| •             |               |             |               |                               |                        |                         | • • • • • • • • • • • • • • • • • • • •            |  |
|---------------|---------------|-------------|---------------|-------------------------------|------------------------|-------------------------|----------------------------------------------------|--|
|               | Club          | s           |               | Members RESULTS FOR 2024-2025 |                        |                         |                                                    |  |
|               | RESULTS FOR   | R 2024-2025 |               |                               |                        |                         |                                                    |  |
| QUARTER       | NEW CLUB GOAL | NEW CLUBS   | DROPPED CLUBS | QUARTER MEME                  | BER GROWTH NET<br>GOAL | MEMBER GROWTH<br>ACTUAL | DROPPED<br>MEMBERS ACTUAL<br>(including transfers) |  |
| JULY/AUG/SEPT | 2             | 4           | 0             | JULY/AUG/SEPT                 | 100                    | 237                     | 102                                                |  |
| OCT/NOV/DEC   | 0             | 1           | 0             | OCT/NOV/DEC                   | 150                    | 95                      | 22                                                 |  |
| JAN/FEB/MAR   | 3             | 0           | 0             | JAN/FEB/MAR                   | 100                    | 0                       | 0                                                  |  |
| APR/MAY/JUNE  | 1             | 0           | 0             | APR/MAY/JUNE                  | 100                    | 0                       | 0                                                  |  |

## GOALS AND ACTUAL NEW CLUBS CUMULATIVE

| DROPPED CLUBS: 0  DROPPED MEMBERS |     | 47 CLUBS OF 118 ADDED 1 OR MORE<br>NEW MEMBERS | GENDER DIST<br>MALE<br>FEMALE | RIBUTION<br>3,294 (89.71%)<br>378 (10.29%) |   |
|-----------------------------------|-----|------------------------------------------------|-------------------------------|--------------------------------------------|---|
| DECEASED                          | 1   | CLICK HEDE FOR CLIMILITATIVE                   | TOTAL FAMILY UNIT MEMBERS     |                                            | 0 |
| CLUB CANCELLED 0 OTHER 123        |     | CLICK HERE FOR CUMULATIVE MEMBERSHIP DATA      | FAMILY MEMBERS PAYING HALF    |                                            | 0 |
| TOTAL                             | 124 |                                                |                               |                                            |   |